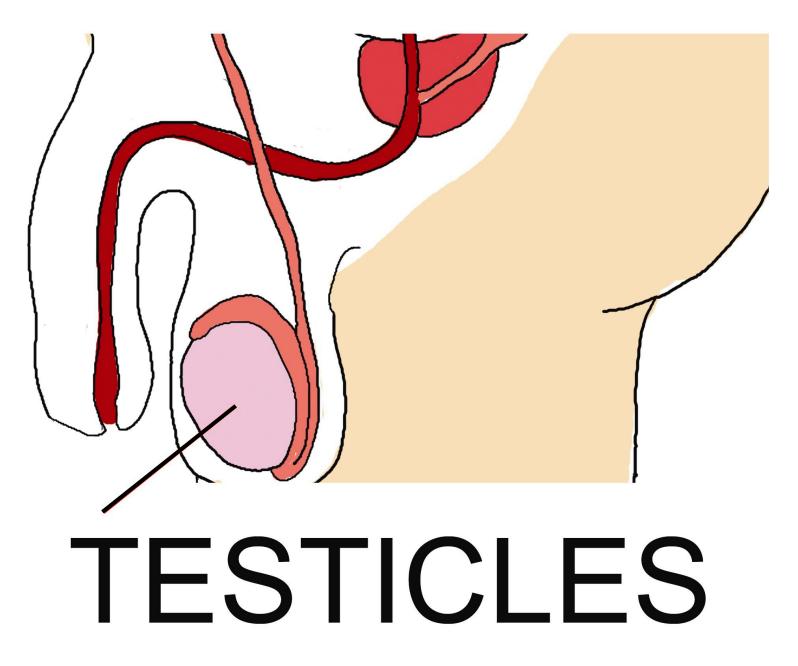

# PUBIC. HAIR





#### PUBIC HAIR

## NIPPLES



## ELBOWS



Yr6 Lesson 1 Body Part cards

Year 6 Copyright The Christopher Winter Project

## NAVEL



## OVARIES



## **PENIS**



### SCROTUN



#### TESTICLES



## UTERUS



## VAGINA



## CLITORIS VULVA



The external genitals of the female are collectively known as the **vulva**. The term *vagina* is often used to refer to the female genitals, even though the vagina is internal.



The external genitals of the female are collectively known as the **vulva** The term *vagina* is often used to refer to the female genitals, even though the vagina is internal



#### Body Parts Summary - Male