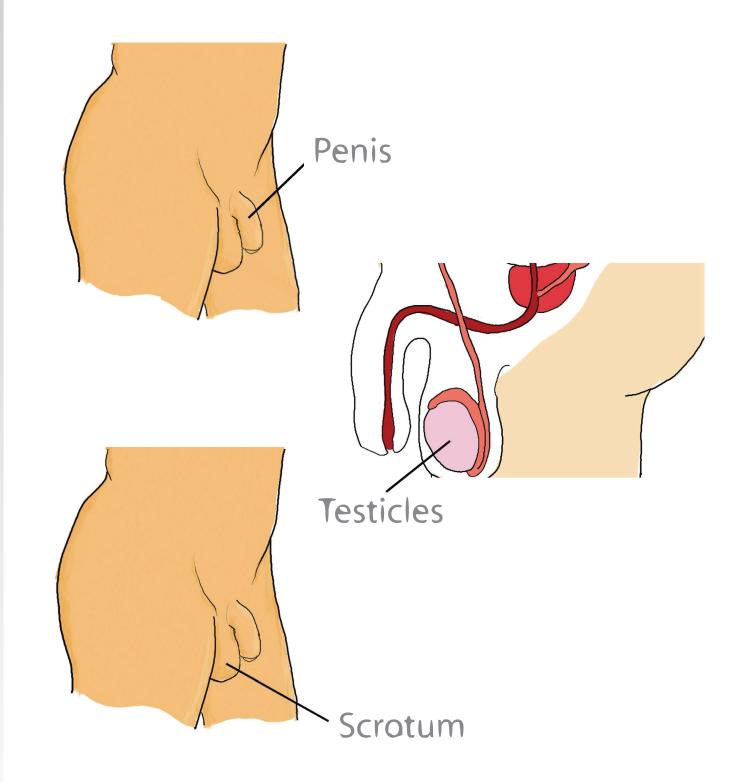

# PUBIC. HAIR





#### PUBIC HAIR

## NIPPLES



## ELBOWS



Yr6 Lesson 1 Body Part cards

Year 6 Copyright The Christopher Winter Project

## NAVEL



## OVARIES



## **PENIS**



### SCROTUN



#### TESTICLES



## UTERUS



## VAGINA



## CLITORIS VULVA



The external genitals of the female are collectively known as the **vulva**. The term *vagina* is often used to refer to the female genitals, even though the vagina is internal.



The external genitals of the female are collectively known as the **vulva** The term *vagina* is often used to refer to the female genitals, even though the vagina is internal



#### Body Parts Summary - Male