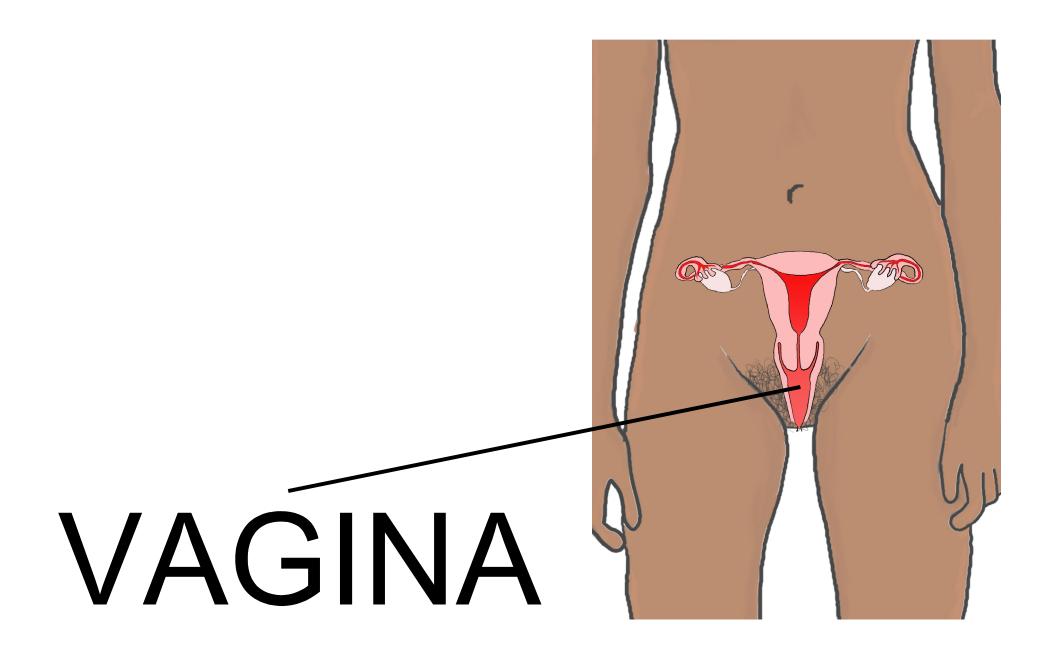

## VAGINA

## CLITORIS VULVA

The external genitals of the female are collectively known as the **vulva**. The term *vagina* is often used to refer to the female genitals, even though the vagina is internal.

The external genitals of the female are collectively known as the **vulva** The term *vagina* is often used to refer to the female genitals, even though the vagina is internal