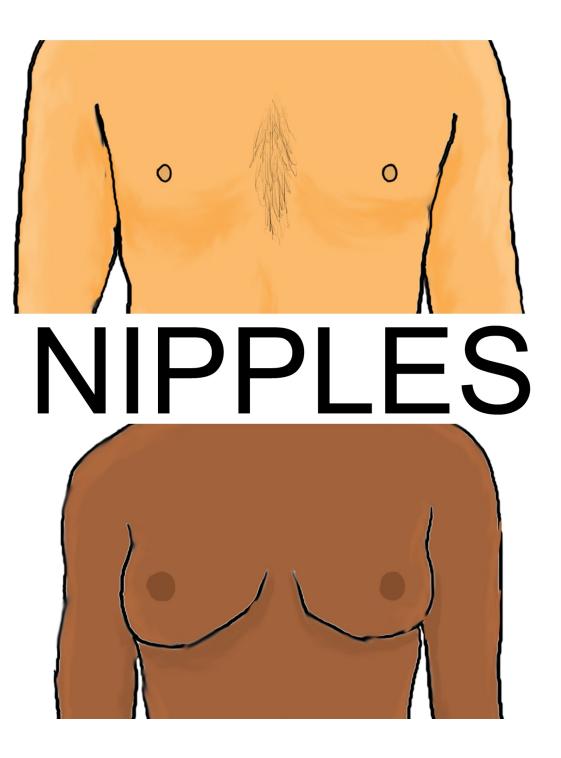

# PUBIC. HAIR





#### PUBIC HAIR

## NIPPLES



## ELBOWS



Yr6 Lesson 1 Body Part cards

Year 6 Copyright The Christopher Winter Project

## NAVEL



## OVARIES



## **PENIS**



### SCROTUN



#### TESTICLES



## UTERUS



## VAGINA



## CLITORIS VULVA



The external genitals of the female are collectively known as the **vulva**. The term *vagina* is often used to refer to the female genitals, even though the vagina is internal.



The external genitals of the female are collectively known as the **vulva** The term *vagina* is often used to refer to the female genitals, even though the vagina is internal



#### Body Parts Summary - Male