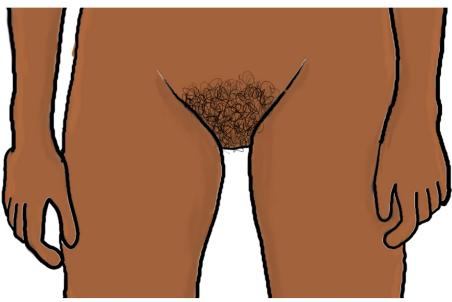

# PUBIC. HAIR





#### PUBIC HAIR

## NIPPLES



## ELBOWS



Yr6 Lesson 1 Body Part cards

Year 6 Copyright The Christopher Winter Project

## NAVEL



## OVARIES



## **PENIS**



### SCROTUN



#### TESTICLES



## UTERUS



## VAGINA



## CLITORIS VULVA



The external genitals of the female are collectively known as the **vulva**. The term *vagina* is often used to refer to the female genitals, even though the vagina is internal.



The external genitals of the female are collectively known as the **vulva** The term *vagina* is often used to refer to the female genitals, even though the vagina is internal



#### Body Parts Summary - Male