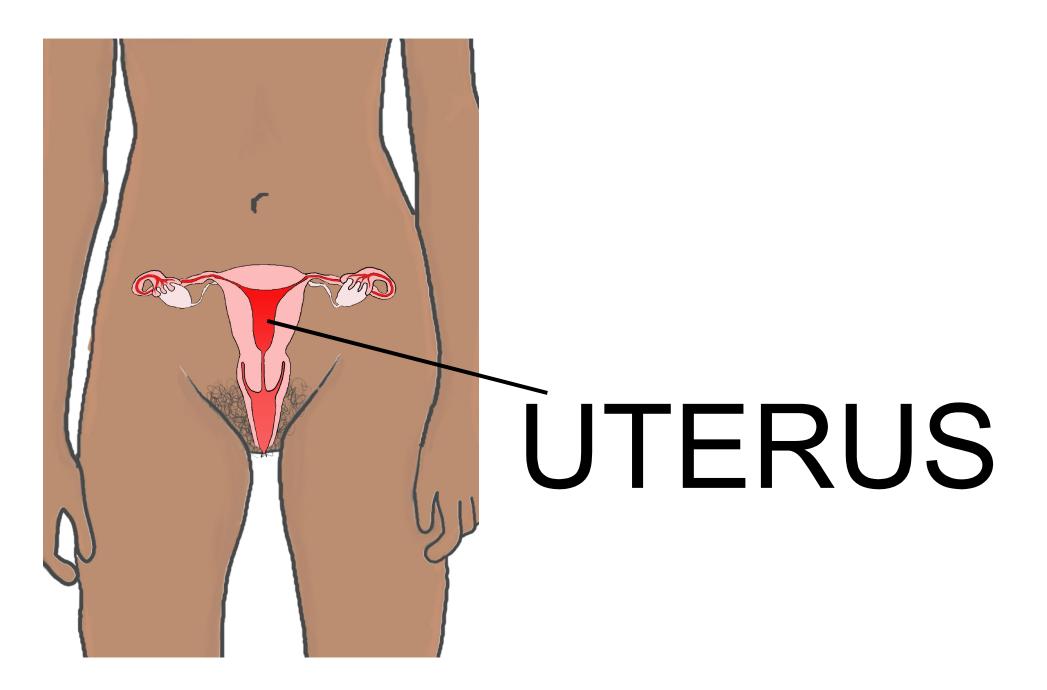

# PUBIC. HAIR





#### PUBIC HAIR

## NIPPLES



## ELBOWS



Yr6 Lesson 1 Body Part cards

Year 6 Copyright The Christopher Winter Project

## NAVEL



## OVARIES



## **PENIS**



### SCROTUN



#### TESTICLES



## UTERUS



## VAGINA



## CLITORIS VULVA



The external genitals of the female are collectively known as the **vulva**. The term *vagina* is often used to refer to the female genitals, even though the vagina is internal.



The external genitals of the female are collectively known as the **vulva** The term *vagina* is often used to refer to the female genitals, even though the vagina is internal



#### Body Parts Summary - Male