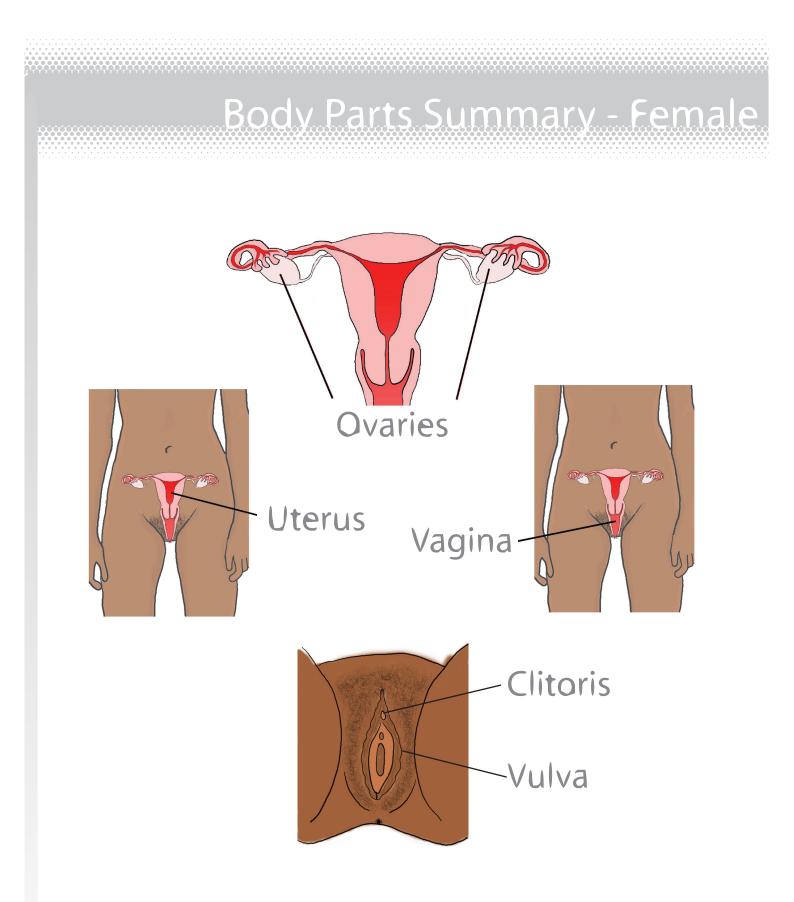

## OVARIES

## UTERUS

## VAGINA

## CLITORIS VULVA

The external genitals of the female are collectively known as the **vulva**. The term *vagina* is often used to refer to the female genitals, even though the vagina is internal.

The external genitals of the female are collectively known as the **vulva** The term *vagina* is often used to refer to the female genitals, even though the vagina is internal