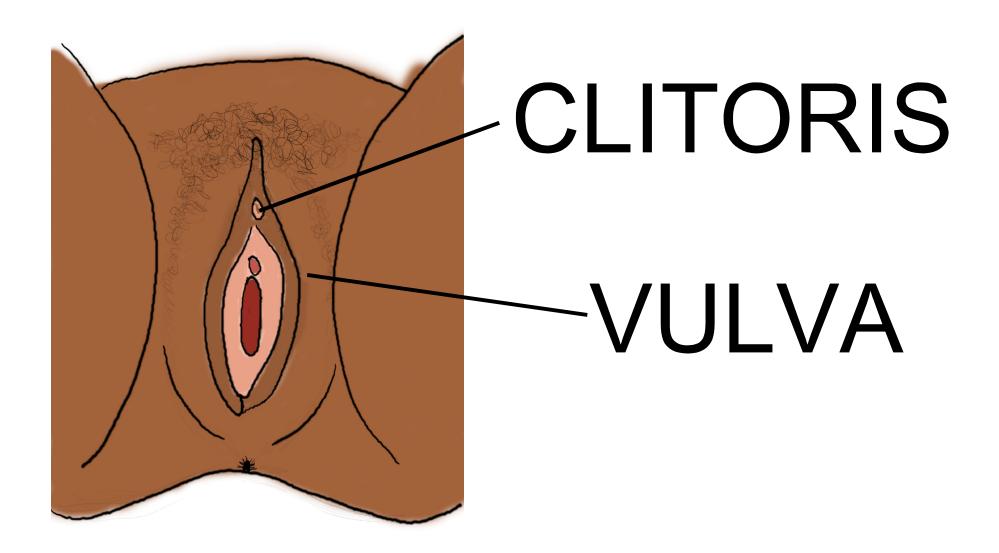

## CLITORIS VULVA

The external genitals of the female are collectively known as the **vulva**. The term *vagina* is often used to refer to the female genitals, even though the vagina is internal.

The external genitals of the female are collectively known as the **vulva** The term *vagina* is often used to refer to the female genitals, even though the vagina is internal